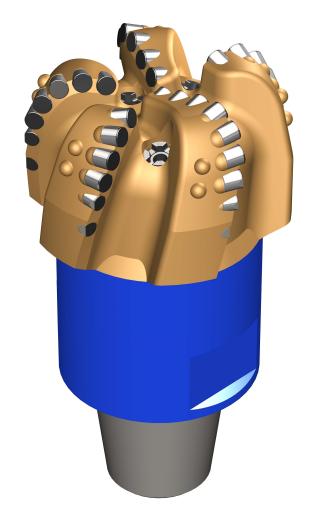

## MARS PDC Drill Bits

The MARS line of PDC bits are a versatile family of application-specific products which meet a wide range of drilling and application requirements. These extremely reliable bits combine advanced technology and a proprietary design process to achieve excellent performance and consistency worldwide.

From enhanced gauge protection, depth-of-cut control technology, optimized cutting structures to innovative anti-balling designs, our full line of PDC drill bits offer a wide range of solutions to the most common drilling problems. Our PDC drill bits provide greater drilling efficiencies and lower cost per foot.