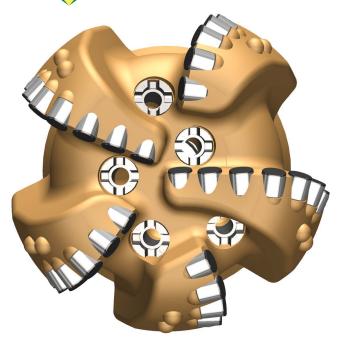

## MARS PDC Drill Bits

The MARS line of PDC bits are a versatile family of application-specific products which meet a wide range of drilling and application requirements. These extremely reliable bits combine advanced technology and a proprietary design process to achieve excellent performance and consistency worldwide.

From enhanced gauge protection, depth-of-cut control technology, optimized cutting structures to innovative anti-balling designs, our full line of PDC drill bits offer a wide range of solutions to the most common drilling problems. Our PDC drill bits provide greater drilling efficiencies and lower cost per foot.